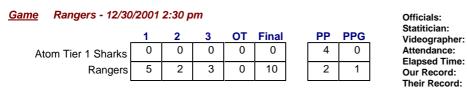

## Player / Goalie Stats

|                  | Player |      |     |     |    |     |     | Goalie |    |    |    |     |    | ⊢ Penalties <sub>☐</sub> |      |      |       |     |    |     |
|------------------|--------|------|-----|-----|----|-----|-----|--------|----|----|----|-----|----|--------------------------|------|------|-------|-----|----|-----|
|                  | G      | Asst | Pts | SOG | НТ | FOA | FOW | Stl    | то | CG | СТ | +/- | GA | SOG                      | GAA  | Save | Sv%   | Pen | РМ | Min |
| Ben FINDLAY      | 0      | 0    | 0   | 6   | 0  | 9   | 7   | 0      | 0  | 0  | 0  | -3  | 0  | 0                        | 0.00 | 0    | 0.000 | 0   | 0  | 0   |
| Brendon SIRUP    | 0      | 0    | 0   | 1   | 0  | 8   | 6   | 0      | 0  | 0  | 0  | -5  | 0  | 0